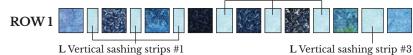

#### **VERTICAL SASHING STRIPS**

1 From (7) L 5" x WOF strips, subcut (30) 2-1/2" x 5" strips (Vertical sashing strips #1); (30) 3-1/2" x 5" strips (Vertical sashing strips #2); and (10) 4-1/2" x 5" strips (Vertical sashing strips #3).

#### **ROW ASSEMBLY**

**2** Sew vertical sashing strips and 5" squares together, as shown in **Row** 1 **Diagram**. Repeat steps to Make 10 rows, as shown in **Quilt Center Diagram**.

L Vertical sashing strips #2