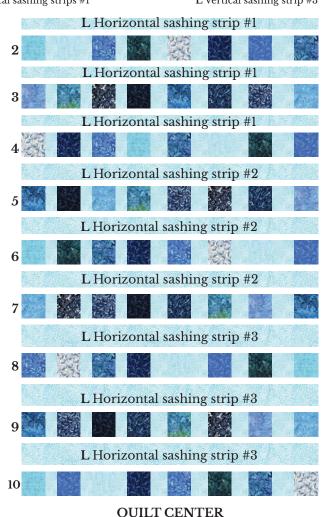

## HORIZONTAL SASHING STRIPS

- **3** From (5) L 2-1/2" x WOF strips, subcut (3) 2-1/2" x 55-1/2" strips (Horizontal sashing strips #1).
- **4** From (5) L 3-1/2" x WOF strips, subcut (3) 3-1/2" x 55-1/2" strips (Horizontal sashing strips #2).
- **5** From (5) L 4-1/2" x WOF strips, subcut (3) 4-1/2" x 55-1/2" strips (Horizontal sashing strips #3).

## QUILT CENTER ASSEMBLY

**6** Sew rows together with sashing strips, as shown in Quilt Center Diagram.