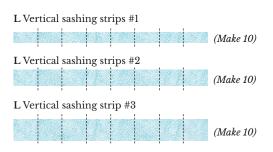

#### **VERTICAL SASHING STRIPS**

1 From (7) L 5" x WOF strips, subcut (30) 2-1/2" x 5" strips (Vertical sashing strips #1); (30) 3-1/2" x 5" strips (Vertical sashing strips #2); and (10) 4-1/2" x 5" strips (Vertical sashing strips #3).