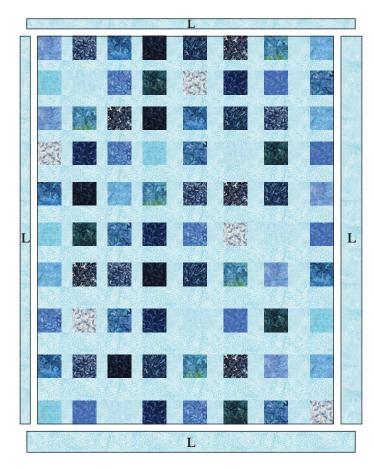

### QUILT DIAGRAM (FINISHED SIZE: 61" X 78")

© 2018 BENARTEX, LLC

**FINISHING:** Cut batting and backing 3" larger than top on all sides. Layer backing, batting and top together and baste or pin. When quilting is completed, trim excess batting and backing. Bind as usual.

## QUILT CENTER ASSEMBLY

**6** Sew rows together with sashing strips, as shown in Quilt Center Diagram.