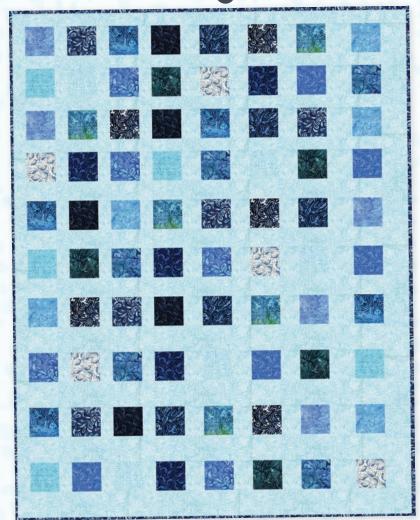

#### **ROW ASSEMBLY**

**2** Sew vertical sashing strips and 5" squares together, as shown in **Row** 1 **Diagram**. Repeat steps to Make 10 rows, as shown in **Quilt Center Diagram**.

L Vertical sashing strips #2