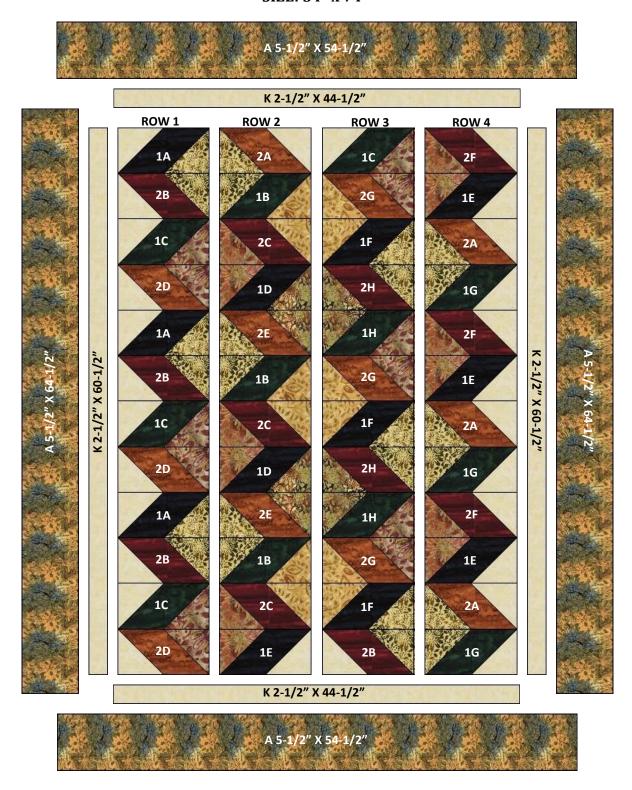

 $\textbf{QUILT ASSEMBLY:} \ \textit{Refer to } \textbf{\textit{QUILT DIAGRAM}} \ \textit{for proper block placement and rotation}.$ 

5. Sew blocks together into vertical rows, then sew rows together.

- 6. Sew (1) K2-1/2" X (60-1/2") strip to each side of quilt, then sew (1) K2-1/2" X (44-1/2") strip to top and bottom of quilt.
- 7. Sew (1)  $\mathbf{A} \cdot 5 \cdot 1/2$ "  $\mathbf{X} \cdot (64 \cdot 1/2)$ " strip to each side of quilt, then sew (1)  $\mathbf{A} \cdot 5 \cdot 1/2$ "  $\mathbf{X} \cdot (54 \cdot 1/2)$ " strip to top and bottom of quilt.

## QUILT DIAGRAM SIZE: 54" x 74"

**FINISHING**: Cut batting and backing 3" larger than top on all sides. Layer backing, batting and top together and baste or pin. When quilting is completed, trim excess batting and backing. Bind with **F** fabric.