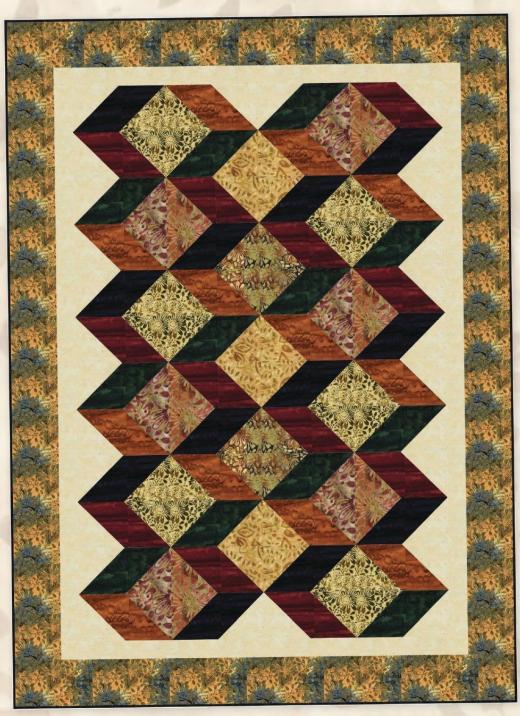

## Autumn In Eden

- DESIGNED BY STITCHED TOGETHER STUDIOS
- FINISHED SIZE: 54" X 74"