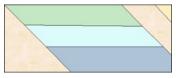

#### **Section B-Left**

- 1. Sew together (1) 2" x 9  $\frac{1}{2}$ " **Fabric 1** rectangle and (1) 2" x 9  $\frac{1}{2}$ " **Fabric 2** rectangle along the long sides.
- 2. Draw a diagonal line on the wrong side of  $(1) 2 \frac{1}{2}$ " x  $2 \frac{1}{2}$ " Tortilla square. Place square, right sides together, at the top left corner of Step 1 unit. Sew on drawn line. Trim  $\frac{1}{4}$ " away from sewn line. Open and reveal corner triangle.
- 3. Draw a diagonal line on the wrong side of (1) 3 ½" x 3 ½" Tortilla square. Place square, right sides together, at the bottom right corner of Step 1 unit. Sew on drawn line. Trim ¼" away from sewn line. Open and press reveal corner triangle.

4. Draw a diagonal line on the wrong side of (1) 1 ½" x 1 ½" **Fabric 3** square. Place square, right sides together, at the bottom right corner of Step 3 unit (where Tortilla triangle is). Sew on drawn line. Trim ¼" away from sewn line. Open and press to reveal corner triangle.

5. Make a total of (5) sections for Colorway 1 and Colorway 2.

**Section B-Right** 

- 1. Sew together (1) 2  $\frac{1}{2}$ " x 9  $\frac{1}{2}$ " **Fabric 1** and (1) 1  $\frac{1}{2}$ " x 9  $\frac{1}{2}$ " **Fabric 2** rectangles, along the long sides.
- 2. Draw a diagonal line on the wrong side of (1) 2  $\frac{1}{2}$ " x 2  $\frac{1}{2}$ " Tortilla square. Place square, right sides together, at the bottom left corner of Step 1 unit. Sew on drawn line. Trim  $\frac{1}{4}$ " away from sewn line. Open and reveal corner triangle.
- 3. Draw a diagonal line on the wrong side of (1)  $3\frac{1}{2}$ " x  $3\frac{1}{2}$ " Tortilla square. Place square, right sides together, at the top right corner of Step 1 unit. Sew on drawn line. Trim  $\frac{1}{4}$ " away from sewn line. Open and press reveal corner triangle.