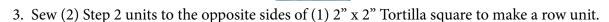

# Constructing Cornerstone Blocks

1. Draw a diagonal line on the wrong side of (1)  $2\frac{1}{2}$ " x  $2\frac{1}{2}$ " Tortilla square. Place square, right sides together, on (1)  $2\frac{1}{2}$ " x  $2\frac{1}{2}$ " London square. Sew  $\frac{1}{4}$ " away from both sides of drawn line. Cut along drawn line to yield (2) HST units. Align diagonal seams of HST units against 45 degree angle line on quilting ruler, trim HST units to measure 2" x 2" raw edge to raw edge.

4. Sew (2) Step 1 units to the opposite sides of (1) Step 2 unit to make a row unit.

5. Sew together row units to complete (1) cornerstone block. Make a total of (18) blocks.