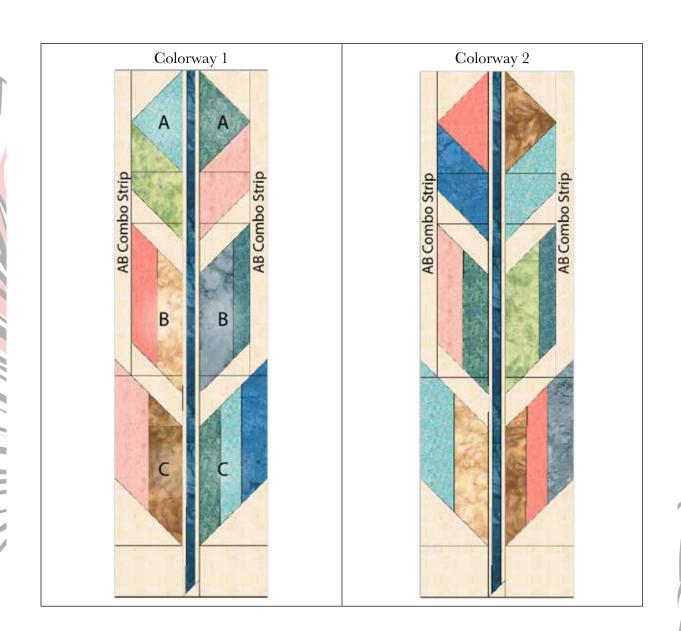

### Constructing the Blocks

Designer's Note: Due to the number of pieces and fabrics used in one block, it is advisable to construct the block by sections. Organize and lay out fabrics for colorway 1 and colorway 2 by sections before constructing. Quilt has a total of (10) feather blocks: (5) for each colorway. Please also note that solid colors in block construction diagrams are merely for showing the various pieces in the block. Refer to actual block diagrams on page 11 rendered with fabric images for actual fabric placements.

Sew unit to the left of Step 1 unit to complete Section A. Make a total of (5) sections, as well as (5) mirror-imaged sections each for Colorway 1 and Colorway 2.

| Colorway 1 | Colorway 1    | Colorway 2 | Colorway 2    |
|------------|---------------|------------|---------------|
|            | mirror-imaged |            | mirror-imaged |
|            |               |            |               |

### Sewing the Sections Together

**2.** Sew Section C-left on top of (1)  $3 \frac{1}{2}$ " x  $4 \frac{1}{2}$ " Tortilla rectangle. Then add Step 1 section to the top to complete left half of feather block.

**3.** Sew mirror-imaged Section A to the top of Section B-right. Then sew (1) 1 ½" x 18 ½" Tortilla combo strip to the right. Draw a diagonal line on the wrong side of (1) 1 ½" x 1 ½" square, for **AB Combo Strip**. Place square, right sides together, at the bottom right corner of the sewn sections. Sew on drawn line. Trim ¼" away from sewn line. Open and press to reveal corner triangle.

**4.** Sew Section C-right on top of (1) 3 ½" x 4 ½" Tortilla rectangle. Then add Step 3 section to the top to complete right half of feather block.

**5.** Sew Step 2 and Step 4 sections to the opposite long sides of (1) feather spine section to complete (1) block. Block measures  $9\frac{1}{2}$ " x  $31\frac{1}{2}$ " unfinished. Make a total of (5) blocks each for Colorway 1 and Colorway 2.