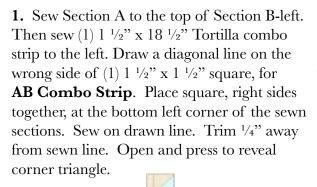

**3.** Sew mirror-imaged Section A to the top of Section B-right. Then sew (1) 1 ½" x 18 ½" Tortilla combo strip to the right. Draw a diagonal line on the wrong side of (1) 1 ½" x 1 ½" square, for **AB Combo Strip**. Place square, right sides together, at the bottom right corner of the sewn sections. Sew on drawn line. Trim ¼" away from sewn line. Open and press to reveal corner triangle.