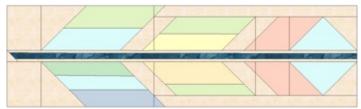

### Quilt Top Assembly

1. Pieced rows. Refer to quilt image for block placement and orientation, arrange and sew together (5) feather blocks and (6) 5" x 31 ½" Tortilla rectangles to make a pieced row. Make a total of (2) pieced rows. Row 1 is shown below.

2. Pieced sashing rows. Arrange and sew together (6) cornerstone blocks and (5) 5" x 9 ½" Tortilla rectangles to make a pieced sashing row. Make a total of (3) pieced sashing rows.

**3.** Sew together pieced rows and pieced sashing rows to complete quilt center.