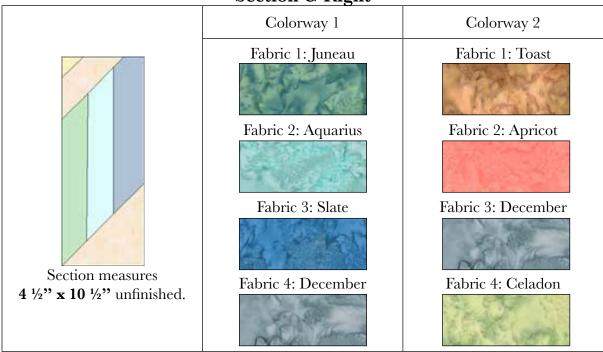

5. Make a total of (5) sections for Colorway 1 and Colorway 2.

**Section B-Right** 

- 1. Sew together (1) 2  $\frac{1}{2}$ " x 9  $\frac{1}{2}$ " **Fabric 1** and (1) 1  $\frac{1}{2}$ " x 9  $\frac{1}{2}$ " **Fabric 2** rectangles, along the long sides.
- 2. Draw a diagonal line on the wrong side of (1) 2  $\frac{1}{2}$ " x 2  $\frac{1}{2}$ " Tortilla square. Place square, right sides together, at the bottom left corner of Step 1 unit. Sew on drawn line. Trim  $\frac{1}{4}$ " away from sewn line. Open and reveal corner triangle.
- 3. Draw a diagonal line on the wrong side of (1)  $3\frac{1}{2}$ " x  $3\frac{1}{2}$ " Tortilla square. Place square, right sides together, at the top right corner of Step 1 unit. Sew on drawn line. Trim  $\frac{1}{4}$ " away from sewn line. Open and press reveal corner triangle.

**3.** Sew mirror-imaged Section A to the top of Section B-right. Then sew (1) 1 ½" x 18 ½" Tortilla combo strip to the right. Draw a diagonal line on the wrong side of (1) 1 ½" x 1 ½" square, for **AB Combo Strip**. Place square, right sides together, at the bottom right corner of the sewn sections. Sew on drawn line. Trim ¼" away from sewn line. Open and press to reveal corner triangle.