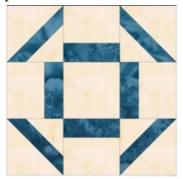

# Constructing Cornerstone Blocks

1. Draw a diagonal line on the wrong side of (1)  $2\frac{1}{2}$ " x  $2\frac{1}{2}$ " Tortilla square. Place square, right sides together, on (1)  $2\frac{1}{2}$ " x  $2\frac{1}{2}$ " London square. Sew  $\frac{1}{4}$ " away from both sides of drawn line. Cut along drawn line to yield (2) HST units. Align diagonal seams of HST units against 45 degree angle line on quilting ruler, trim HST units to measure 2" x 2" raw edge to raw edge.

4. Sew (2) Step 1 units to the opposite sides of (1) Step 2 unit to make a row unit.

5. Sew together row units to complete (1) cornerstone block. Make a total of (18) blocks.