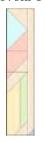

Light as a Feather

designed exclusively for Hoffman Fabrics by

Wendy Sheppard

Finished Size: 77" x 80.5"
FREESHOP-145-Spring

### Quilt Top Assembly

1. Pieced rows. Refer to quilt image for block placement and orientation, arrange and sew together (5) feather blocks and (6) 5" x 31 ½" Tortilla rectangles to make a pieced row. Make a total of (2) pieced rows. Row 1 is shown below.