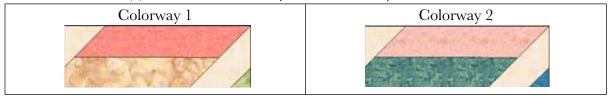

#### **Section B-Left**

- 1. Sew together (1) 2" x 9  $\frac{1}{2}$ " **Fabric 1** rectangle and (1) 2" x 9  $\frac{1}{2}$ " **Fabric 2** rectangle along the long sides.
- 2. Draw a diagonal line on the wrong side of  $(1) 2 \frac{1}{2}$ " x  $2 \frac{1}{2}$ " Tortilla square. Place square, right sides together, at the top left corner of Step 1 unit. Sew on drawn line. Trim  $\frac{1}{4}$ " away from sewn line. Open and reveal corner triangle.
- 3. Draw a diagonal line on the wrong side of (1) 3 ½" x 3 ½" Tortilla square. Place square, right sides together, at the bottom right corner of Step 1 unit. Sew on drawn line. Trim ¼" away from sewn line. Open and press reveal corner triangle.

5. Make a total of (5) sections for Colorway 1 and Colorway 2.

**Section B-Right** 

- 1. Sew together (1) 2  $\frac{1}{2}$ " x 9  $\frac{1}{2}$ " **Fabric 1** and (1) 1  $\frac{1}{2}$ " x 9  $\frac{1}{2}$ " **Fabric 2** rectangles, along the long sides.
- 2. Draw a diagonal line on the wrong side of (1) 2  $\frac{1}{2}$ " x 2  $\frac{1}{2}$ " Tortilla square. Place square, right sides together, at the bottom left corner of Step 1 unit. Sew on drawn line. Trim  $\frac{1}{4}$ " away from sewn line. Open and reveal corner triangle.
- 3. Draw a diagonal line on the wrong side of (1)  $3\frac{1}{2}$ " x  $3\frac{1}{2}$ " Tortilla square. Place square, right sides together, at the top right corner of Step 1 unit. Sew on drawn line. Trim  $\frac{1}{4}$ " away from sewn line. Open and press reveal corner triangle.