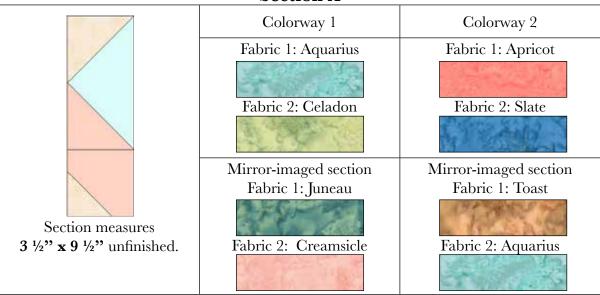

# Fabrics and Cutting Chart

|          | Tubites and Satting Shart                                                                                                                                                                                             |  |  |  |  |
|----------|-----------------------------------------------------------------------------------------------------------------------------------------------------------------------------------------------------------------------|--|--|--|--|
| Fabric   | Cutting Directions                                                                                                                                                                                                    |  |  |  |  |
|          | Feather Spine Section (20) 3/4" x WOF strips. Sub-cut (20) 3/4" x 31 1/2" strips. (1) 1 1/2" x WOF strips. Sub-cut (10) 1 1/2" x 1 1/2" squares.  Section A                                                           |  |  |  |  |
| Tortilla | (2) 2 ½" <b>x WOF strips.</b> Sub-cut (20) 2 ½" x 2 ½" squares.                                                                                                                                                       |  |  |  |  |
| Tortina  | (2) 3 ½" <b>x WOF strips.</b> Sub-cut (20) 3 ½" <b>x</b> 3 ½" squares.                                                                                                                                                |  |  |  |  |
|          | Section B (2) 2 ½" x WOF strips. Sub-cut (20) 2 ½" x 2 ½" squares. (2) 3 ½" x WOF strips. Sub-cut (20) 3 ½" x 3 ½" squares.                                                                                           |  |  |  |  |
|          | Section C (2) 3 ½" x WOF strips. Sub-cut (20) 3 ½" x 3 ½" squares. (3) 4 ½" x WOF strips. Sub-cut (20) 4 ½" x 4 ½" squares.                                                                                           |  |  |  |  |
|          | Feather Block Rectangles (2) 4 ½" x WOF strips. Sub-cut (20) 3 ½" x 4 ½" rectangles.                                                                                                                                  |  |  |  |  |
|          | For combining Sections A and B (Combo Strip) (1) 18 ½" x WOF strip. Sub-cut (20) 1 ½" x 18 ½" rectangles.                                                                                                             |  |  |  |  |
|          | Horizontal & Vertical Sashing Rectangles (12) 5" WOF strips. Sub-cut (1) 5 x 31 ½" and (1) 5" x 9 1/2" rectangles from each of the 12 strips. Cut (1) 5" WOF strip and sub-cut (3) additional 5" x 9 ½" rectangles.   |  |  |  |  |
|          | Cornerstone Blocks (3) 1 ½" x WOF strips. Sub-cut (72) 1 ½" x 1 ½" squares. (4) 2" x WOF strips. Sub-cut (72) 1 ½" x 2" rectangles and (18) 2" x 2" squares. (3) 2 ½" x WOF strips. Sub-cut (36) 2 ½" x 2 ½" squares. |  |  |  |  |
|          | Outer Border (8) 3" x WOF strips. Piece strips and sub-cut (2) 3" x 76" and (2) 3" x 77 ½" strips.                                                                                                                    |  |  |  |  |

| Fabric                                                                                                          | Cutting Directions                                                                                      |  |  |  |  |  |
|-----------------------------------------------------------------------------------------------------------------|---------------------------------------------------------------------------------------------------------|--|--|--|--|--|
| Desire Carlos                                                                                                   | Colorway 1, Section C-right, Fabric 3                                                                   |  |  |  |  |  |
| 是了经济地区。                                                                                                         | (3) 2" <b>x WOF strips.</b> Sub-cut (5) 2" x 10 ½" rectangles and                                       |  |  |  |  |  |
| A. S. S. S. S. S.                                                                                               | (5) 1 ½" x 1 ½" squares, for <b>colorway 1, AB Combo Strip-right.</b>                                   |  |  |  |  |  |
|                                                                                                                 | , , , , , , , , , , , , , , , , , , , ,                                                                 |  |  |  |  |  |
| START MISSERIES                                                                                                 | Colorway 2, Section A-left, Fabric 2                                                                    |  |  |  |  |  |
| Slate                                                                                                           | (1) 3 ½" <b>x WOF strip.</b> Sub-cut (10) 3 ½" x 3 ½" squares.                                          |  |  |  |  |  |
|                                                                                                                 | Colorway 2, Section B-left, Fabric 3                                                                    |  |  |  |  |  |
|                                                                                                                 | (1) 1 ½" <b>x WOF strip.</b> Sub-cut (5) 1 ½" x 1 ½" squares.                                           |  |  |  |  |  |
|                                                                                                                 | Colorway 1, Section A-left, Fabric 2                                                                    |  |  |  |  |  |
|                                                                                                                 | (1) 3 ½" <b>x WOF strip.</b> Sub-cut (10) 3 ½" x 3 ½" squares.                                          |  |  |  |  |  |
| Tenant                                                                                                          | (2) 6 72 12 W 62 Su2-pt Sus sub (16) 6 72 116 72 squares                                                |  |  |  |  |  |
| (1) 图 (1) | Colorway 1, Section B-left, Fabric 3                                                                    |  |  |  |  |  |
|                                                                                                                 | Colorway 2, Section C-right, Fabric 4                                                                   |  |  |  |  |  |
| Celadon                                                                                                         | (1) 1 ½" <b>x WOF strip.</b> Sub-cut (10) 1 ½" x 1 ½" squares.                                          |  |  |  |  |  |
|                                                                                                                 |                                                                                                         |  |  |  |  |  |
|                                                                                                                 | Colorway 2, Section B-right, Fabric 1                                                                   |  |  |  |  |  |
|                                                                                                                 | (2) 2 ½" <b>x WOF strips.</b> Sub-cut (5) 2 ½" x 9 ½" rectangles.                                       |  |  |  |  |  |
|                                                                                                                 | Colorway 1, Section B-left, Fabric 2                                                                    |  |  |  |  |  |
| The second second                                                                                               | Colorway 1, Section C-left, Fabric 3                                                                    |  |  |  |  |  |
|                                                                                                                 | (2) 2" x WOF strips. Sub-cut (5) 2" x 9 ½" rectangles and (5)                                           |  |  |  |  |  |
| <b>企</b> 1000000000000000000000000000000000000                                                                  | $1^{1/2}$ " x $1^{1/2}$ " squares.                                                                      |  |  |  |  |  |
| Parchment                                                                                                       | Colorway 2, Section C-left, Fabric 2                                                                    |  |  |  |  |  |
| T di cilii i                                                                                                    | (2) 2 ½" <b>x WOF strips.</b> Sub-cut (5) 2 ½" x 10 ½" rectangles.                                      |  |  |  |  |  |
|                                                                                                                 | Colorway 1, Section C-left, Fabric 2                                                                    |  |  |  |  |  |
| AMERICA                                                                                                         | (2) 2 ½" <b>x WOF strips.</b> Sub-cut (5) 2 ½" x 10 ½" rectangles.                                      |  |  |  |  |  |
| 四年128年11月20日                                                                                                    | 1 (7)                                                                                                   |  |  |  |  |  |
| A FEE BOOK                                                                                                      | Colorway 2, Section A-right, Mirror-imaged, Fabric 1                                                    |  |  |  |  |  |
| <b>新</b>                                                                                                        | (1) 3 ½" <b>x WOF strip.</b> Sub-cut (5) 3 ½" x 6 ½" rectangles.                                        |  |  |  |  |  |
| Toast                                                                                                           |                                                                                                         |  |  |  |  |  |
|                                                                                                                 | Colorway 2, Section C-right, Fabric 1                                                                   |  |  |  |  |  |
|                                                                                                                 | (2) 1 3/4" <b>x WOF strips.</b> Sub-cut (5) 1 3/4" x 10 1/2" rectangles.                                |  |  |  |  |  |
|                                                                                                                 | Colorway 1, Section B-left, Fabric 1                                                                    |  |  |  |  |  |
| (2) 2" <b>x WOF strips.</b> Sub-cut (5) 2" x 9 ½" rectangles.                                                   |                                                                                                         |  |  |  |  |  |
|                                                                                                                 |                                                                                                         |  |  |  |  |  |
| SA FRANCISCO                                                                                                    | Colorway 2, Section A-left, Fabric 1                                                                    |  |  |  |  |  |
| Apricat                                                                                                         | (1) 3 ½" <b>x WOF strip.</b> Sub-cut (5) 3 ½" x 6 ½" rectangles.                                        |  |  |  |  |  |
| Apricot                                                                                                         | Colomyay 2 Section C right Fahric 2                                                                     |  |  |  |  |  |
|                                                                                                                 | Colorway 2, Section C-right, Fabric 2 (2) 1 3/4" x WOF strips. Sub-cut (5) 1 3/4" x 10 1/2" rectangles. |  |  |  |  |  |
|                                                                                                                 | (4) 1 /4 A WOT Suips. Sub-cut (3) 1 /4 X 10 /2 rectangles.                                              |  |  |  |  |  |

|               | ,                                                                                                              |  |  |  |  |  |
|---------------|----------------------------------------------------------------------------------------------------------------|--|--|--|--|--|
| Fabric        | Cutting Directions                                                                                             |  |  |  |  |  |
|               | Feather Spine Section. (10) 1" x WOF strips. Sub-cut (10) 1" x 31 ½" strips.                                   |  |  |  |  |  |
| <b>建设工工工工</b> | Cornerstone Blocks                                                                                             |  |  |  |  |  |
| T             | (2) 2" <b>x WOF strips.</b> Sub-cut (72) 1" x 2" rectangles.                                                   |  |  |  |  |  |
| London        | (3) 2 ½" x WOF strips. Sub-cut (36) 2 ½" x 2 ½" squares.                                                       |  |  |  |  |  |
|               | Colorway 1, Section A-right, Mirror-imaged, Fabric 1 (1) 3 ½" x WOF strip. Sub-cut (5) 3 ½" x 6 ½" rectangles. |  |  |  |  |  |
|               | Colorway 1, Section C-right, Fabric 1                                                                          |  |  |  |  |  |
| Juneau        | (2) 1 3/4" <b>x WOF strips.</b> Sub-cut (5) 1 3/4" x 10 1/2" rectangles.                                       |  |  |  |  |  |
|               | Colorway 2, Section B-left, Fabric 2                                                                           |  |  |  |  |  |
|               | Colorway 2, Section C-left, Fabric 3                                                                           |  |  |  |  |  |
|               | (2) 2" x WOF strips. Sub-cut (5) 2" x 9 ½" rectangles and                                                      |  |  |  |  |  |
|               | (5) 1 ½" x 1 ½" squares.                                                                                       |  |  |  |  |  |
| The same      | Colorway 1, Section A-right, Mirror-imaged, Fabric 2 (1) 3 ½" x WOF strip. Sub-cut (10) 3 ½" x 3 ½" squares.   |  |  |  |  |  |
|               | Colorway 1, Section C-left, Fabric 1                                                                           |  |  |  |  |  |
| Creamsicle    | (2) 2 ½" <b>x WOF strips.</b> Sub-cut (5) 2 ½" x 10 ½" rectangles                                              |  |  |  |  |  |
|               | Colorway 1, Section B-right and AB Combo Strip-left                                                            |  |  |  |  |  |
|               | Colorway 2, Section B-left, Fabric 1                                                                           |  |  |  |  |  |
|               | (2) 2" <b>x WOF strips.</b> Sub-cut (5) 2" x 9 ½" rectangles and (10) 1 ½" x 1 ½" squares                      |  |  |  |  |  |
| 3 (16)        | Colorway 1, Section A-left, Fabric 1 (1) 3 ½" x WOF strip. Sub-cut (5) 3 ½" x 6 ½" rectangles.                 |  |  |  |  |  |
| 27 A. F.      | Colorway 1, Section C-right, Fabric 2                                                                          |  |  |  |  |  |
| Aquarius      | (2) 1 3/4" <b>x WOF strips.</b> Sub-cut (5) 1 3/4" x 10 1/2" rectangles.                                       |  |  |  |  |  |
| riquarias     | Colorway 2, Section A, Mirror-imaged, Fabric 2                                                                 |  |  |  |  |  |
|               | (1) 3 ½" <b>x WOF strip.</b> Sub-cut (10) 3 ½" x 3 ½" squares.                                                 |  |  |  |  |  |
|               | Colorway 2, Section B-right, Fabric 3 (1) 1 ½" x WOF strip. Sub-cut (5) 1 ½" x 1 ½" squares.                   |  |  |  |  |  |
|               | Colorway 2, Section C-left, Fabric 1 (2) 2 ½" x WOF strips. Sub-cut (5) 2 ½" x 10 ½" rectangles and            |  |  |  |  |  |
|               | (5) 1 ½" x 1 ½" squares, for colorway 2 <b>AB Combo Strip-left.</b>                                            |  |  |  |  |  |

| Fabric                                                                                                                                                                                                                                                                                                                                                                                                                                                                                                                                                                                                                                                                                                                                                                                                                                                                                                                                                                                                                                                                                                                                                                                                                                                                                                                                                                                                                                                                                                                                                                                                                                                                                                                                                                                                                                                                                                                                                                                                                                                                                                                         | Cutting Directions                                                                                             |  |  |  |  |
|--------------------------------------------------------------------------------------------------------------------------------------------------------------------------------------------------------------------------------------------------------------------------------------------------------------------------------------------------------------------------------------------------------------------------------------------------------------------------------------------------------------------------------------------------------------------------------------------------------------------------------------------------------------------------------------------------------------------------------------------------------------------------------------------------------------------------------------------------------------------------------------------------------------------------------------------------------------------------------------------------------------------------------------------------------------------------------------------------------------------------------------------------------------------------------------------------------------------------------------------------------------------------------------------------------------------------------------------------------------------------------------------------------------------------------------------------------------------------------------------------------------------------------------------------------------------------------------------------------------------------------------------------------------------------------------------------------------------------------------------------------------------------------------------------------------------------------------------------------------------------------------------------------------------------------------------------------------------------------------------------------------------------------------------------------------------------------------------------------------------------------|----------------------------------------------------------------------------------------------------------------|--|--|--|--|
|                                                                                                                                                                                                                                                                                                                                                                                                                                                                                                                                                                                                                                                                                                                                                                                                                                                                                                                                                                                                                                                                                                                                                                                                                                                                                                                                                                                                                                                                                                                                                                                                                                                                                                                                                                                                                                                                                                                                                                                                                                                                                                                                | Colorway 1 & Colorway 2, Section B-right, Fabric 2 (3) 1 ½" x WOF strips. Sub-cut (10) 1 ½" x 9 ½" rectangles. |  |  |  |  |
| Nirvana                                                                                                                                                                                                                                                                                                                                                                                                                                                                                                                                                                                                                                                                                                                                                                                                                                                                                                                                                                                                                                                                                                                                                                                                                                                                                                                                                                                                                                                                                                                                                                                                                                                                                                                                                                                                                                                                                                                                                                                                                                                                                                                        | Binding (8) 2 1/4" x WOF strips. Piece strips to make a continuous binding strip.                              |  |  |  |  |
| Colorway 1, Section B-right, Fabric 1 Colorway 1, Section C-right, Fabric 4                                                                                                                                                                                                                                                                                                                                                                                                                                                                                                                                                                                                                                                                                                                                                                                                                                                                                                                                                                                                                                                                                                                                                                                                                                                                                                                                                                                                                                                                                                                                                                                                                                                                                                                                                                                                                                                                                                                                                                                                                                                    |                                                                                                                |  |  |  |  |
| STATE OF THE STATE | (2) 2 ½" <b>x WOF strips.</b> Sub-cut (5) 2 ½" x 9 ½" rectangles and (5) 1 ½" x 1 ½" squares.                  |  |  |  |  |
| December                                                                                                                                                                                                                                                                                                                                                                                                                                                                                                                                                                                                                                                                                                                                                                                                                                                                                                                                                                                                                                                                                                                                                                                                                                                                                                                                                                                                                                                                                                                                                                                                                                                                                                                                                                                                                                                                                                                                                                                                                                                                                                                       | Colorway 2, Section C-right, Fabric 3                                                                          |  |  |  |  |
|                                                                                                                                                                                                                                                                                                                                                                                                                                                                                                                                                                                                                                                                                                                                                                                                                                                                                                                                                                                                                                                                                                                                                                                                                                                                                                                                                                                                                                                                                                                                                                                                                                                                                                                                                                                                                                                                                                                                                                                                                                                                                                                                | (2) 2" <b>x WOF strips.</b> Sub-cut (5) 2" x 10 ½" rectangles and                                              |  |  |  |  |
|                                                                                                                                                                                                                                                                                                                                                                                                                                                                                                                                                                                                                                                                                                                                                                                                                                                                                                                                                                                                                                                                                                                                                                                                                                                                                                                                                                                                                                                                                                                                                                                                                                                                                                                                                                                                                                                                                                                                                                                                                                                                                                                                | (5) 1 ½" x 1 ½" squares, for colorway 2 <b>AB Combo Strip-right.</b>                                           |  |  |  |  |