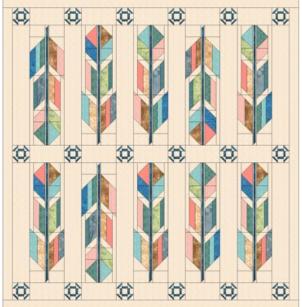

Light as a Feather

designed exclusively for Hoffman Fabrics by

Wendy Sheppard

Finished Size: 77" x 80.5"
FREESHOP-145-Spring

### Quilt Top Assembly

1. Pieced rows. Refer to quilt image for block placement and orientation, arrange and sew together (5) feather blocks and (6) 5" x 31 ½" Tortilla rectangles to make a pieced row. Make a total of (2) pieced rows. Row 1 is shown below.

2. Pieced sashing rows. Arrange and sew together (6) cornerstone blocks and (5) 5" x 9 ½" Tortilla rectangles to make a pieced sashing row. Make a total of (3) pieced sashing rows.

**3.** Sew together pieced rows and pieced sashing rows to complete quilt center.

**4.** Sew (2) 3" x 76" Tortilla strips to the left and right sides of quilt center, followed by (2) 3" x 77  $\frac{1}{2}$ " Tortilla strips to the top and bottom of quilt center to complete quilt top.