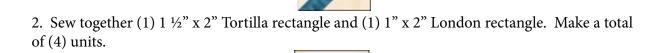

#### **Section B-Left**

- 1. Sew together (1) 2" x 9  $\frac{1}{2}$ " **Fabric 1** rectangle and (1) 2" x 9  $\frac{1}{2}$ " **Fabric 2** rectangle along the long sides.
- 2. Draw a diagonal line on the wrong side of  $(1) 2 \frac{1}{2}$ " x  $2 \frac{1}{2}$ " Tortilla square. Place square, right sides together, at the top left corner of Step 1 unit. Sew on drawn line. Trim  $\frac{1}{4}$ " away from sewn line. Open and reveal corner triangle.
- 3. Draw a diagonal line on the wrong side of (1) 3 ½" x 3 ½" Tortilla square. Place square, right sides together, at the bottom right corner of Step 1 unit. Sew on drawn line. Trim ¼" away from sewn line. Open and press reveal corner triangle.

5. Make a total of (5) sections for Colorway 1 and Colorway 2.

**Section B-Right** 

- 1. Sew together (1) 2  $\frac{1}{2}$ " x 9  $\frac{1}{2}$ " **Fabric 1** and (1) 1  $\frac{1}{2}$ " x 9  $\frac{1}{2}$ " **Fabric 2** rectangles, along the long sides.
- 2. Draw a diagonal line on the wrong side of (1) 2  $\frac{1}{2}$ " x 2  $\frac{1}{2}$ " Tortilla square. Place square, right sides together, at the bottom left corner of Step 1 unit. Sew on drawn line. Trim  $\frac{1}{4}$ " away from sewn line. Open and reveal corner triangle.
- 3. Draw a diagonal line on the wrong side of (1)  $3\frac{1}{2}$ " x  $3\frac{1}{2}$ " Tortilla square. Place square, right sides together, at the top right corner of Step 1 unit. Sew on drawn line. Trim  $\frac{1}{4}$ " away from sewn line. Open and press reveal corner triangle.