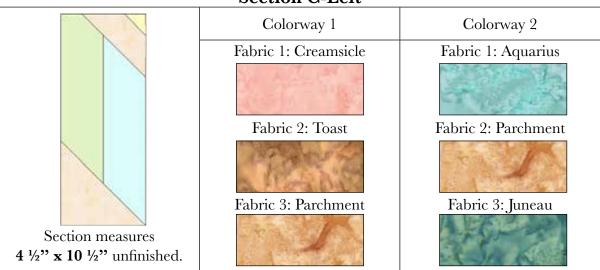

#### **Section C-Left**

- 1. Sew together (1) 2  $\frac{1}{2}$ " x 10  $\frac{1}{2}$ " **Fabric 1** rectangle and (1) 2  $\frac{1}{2}$ " 10  $\frac{1}{2}$ " **Fabric 2** rectangle along the long sides.
- 2. Draw a diagonal line on the wrong side of (1) 4  $\frac{1}{2}$ " x 4  $\frac{1}{2}$ " Tortilla square. Place square, right sides together, at the top left corner of Step 1 unit. Sew on drawn line. Trim  $\frac{1}{4}$ " away from sewn line. Open and reveal corner triangle.
- 3. Draw a diagonal line on the wrong side of (1) 3 ½" x 3 ½" Tortilla square. Place square, right sides together, at the bottom right corner of Step 1 unit. Sew on drawn line. Trim ¼" away from sewn line. Open and press reveal corner triangle.

4. Draw a diagonal line on the wrong side of (1)  $1 \frac{1}{2}$ " **Fabric 3** square. Place square, right sides together, at the bottom right corner of Step 3 unit (where Tortilla triangle is). Sew on drawn line. Trim  $\frac{1}{4}$ " away from sewn line. Open and press to reveal corner triangle.

5. Make a total of (5) sections for Colorway 1 and Colorway 2.

**Section C-Right** 

- 1. Sew (1) 1  $^{3}/_{4}$ " x 10  $^{1}/_{2}$ " **Fabric 1** rectangle to the left, and (1) 2" x 10  $^{1}/_{2}$ " **Fabric 3** to the right of (1) 1  $^{3}/_{4}$ " x 10  $^{1}/_{2}$ " **Fabric 2** rectangle.
- 2. Draw a diagonal line on the wrong side of (1) 4 ½" x 4 ½" Tortilla square. Place square, right sides together, at the bottom left corner of Step 1 unit. Sew on drawn line. Trim ¼" away from sewn line. Open and reveal corner triangle.
- 3. Draw a diagonal line on the wrong side of (1) 3  $\frac{1}{2}$ " x 3  $\frac{1}{2}$ " Tortilla square. Place square, right sides together, at the top right corner of Step 1 unit. Sew on drawn line. Trim  $\frac{1}{4}$ " away from sewn line. Open and press reveal corner triangle.

4. Draw a diagonal line on the wrong side of (1) 1  $\frac{1}{2}$ " x 1  $\frac{1}{2}$ " **Fabric 4** square. Place square, right sides together, at the top right corner of Step 3 unit (where Tortilla triangle is). Sew on drawn line. Trim  $\frac{1}{4}$ " away from sewn line. Open and press to reveal corner triangle.

5. Make a total of (5) sections for Colorway 1 and Colorway 2.