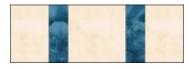

### Quilt Top Assembly

1. Pieced rows. Refer to quilt image for block placement and orientation, arrange and sew together (5) feather blocks and (6) 5" x 31 ½" Tortilla rectangles to make a pieced row. Make a total of (2) pieced rows. Row 1 is shown below.