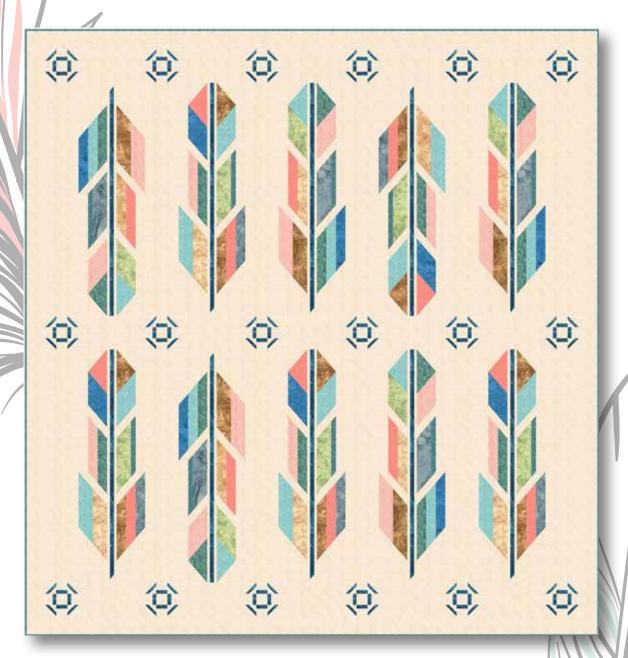

Light as a Feather

designed exclusively for Hoffman Fabrics by

Wendy Sheppard

Finished Size: 77" x 80.5"
FREESHOP-145-Spring

### Constructing the Blocks

Designer's Note: Due to the number of pieces and fabrics used in one block, it is advisable to construct the block by sections. Organize and lay out fabrics for colorway 1 and colorway 2 by sections before constructing. Quilt has a total of (10) feather blocks: (5) for each colorway. Please also note that solid colors in block construction diagrams are merely for showing the various pieces in the block. Refer to actual block diagrams on page 11 rendered with fabric images for actual fabric placements.

### Quilt Top Assembly

1. Pieced rows. Refer to quilt image for block placement and orientation, arrange and sew together (5) feather blocks and (6) 5" x 31 ½" Tortilla rectangles to make a pieced row. Make a total of (2) pieced rows. Row 1 is shown below.