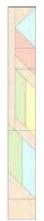

### Constructing the Blocks

Designer's Note: Due to the number of pieces and fabrics used in one block, it is advisable to construct the block by sections. Organize and lay out fabrics for colorway 1 and colorway 2 by sections before constructing. Quilt has a total of (10) feather blocks: (5) for each colorway. Please also note that solid colors in block construction diagrams are merely for showing the various pieces in the block. Refer to actual block diagrams on page 11 rendered with fabric images for actual fabric placements.

**4.** Sew Section C-right on top of (1) 3 ½" x 4 ½" Tortilla rectangle. Then add Step 3 section to the top to complete right half of feather block.

**5.** Sew Step 2 and Step 4 sections to the opposite long sides of (1) feather spine section to complete (1) block. Block measures  $9\frac{1}{2}$ " x  $31\frac{1}{2}$ " unfinished. Make a total of (5) blocks each for Colorway 1 and Colorway 2.