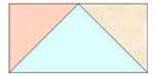

### Constructing the Blocks

Designer's Note: Due to the number of pieces and fabrics used in one block, it is advisable to construct the block by sections. Organize and lay out fabrics for colorway 1 and colorway 2 by sections before constructing. Quilt has a total of (10) feather blocks: (5) for each colorway. Please also note that solid colors in block construction diagrams are merely for showing the various pieces in the block. Refer to actual block diagrams on page 11 rendered with fabric images for actual fabric placements.

#### **Section A**

1. Draw a diagonal line on the wrong side of (1)  $3\frac{1}{2}$ " x  $3\frac{1}{2}$ " Tortilla square. Place square, right sides together, at the top right corner of (1)  $3\frac{1}{2}$ " x  $6\frac{1}{2}$ " **Fabric 1** rectangle. Sew on drawn line. Trim  $\frac{1}{4}$ " away from sewn line. Repeat with (1)  $3\frac{1}{2}$ " x  $3\frac{1}{2}$ " **Fabric 2** square at the top left corner of the same **Fabric 1** rectangle.

2. Draw a diagonal line on the wrong side of (1)  $2^{1/2}$ " x  $2^{1/2}$ " Tortilla square. Place square, right sides together, at the top left corner of (1)  $3^{1/2}$ " x  $3^{1/2}$ " **Fabric 2** square. Sew on drawn line. Trim 1/4" away from sewn line. Open and press to reveal corner triangle.

Sew unit to the left of Step 1 unit to complete Section A. Make a total of (5) sections, as well as (5) mirror-imaged sections each for Colorway 1 and Colorway 2.

| Colorway 1 | Colorway 1    | Colorway 2 | Colorway 2    |
|------------|---------------|------------|---------------|
|            | mirror-imaged |            | mirror-imaged |
|            |               |            |               |