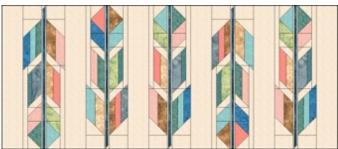

### Constructing the Blocks

Designer's Note: Due to the number of pieces and fabrics used in one block, it is advisable to construct the block by sections. Organize and lay out fabrics for colorway 1 and colorway 2 by sections before constructing. Quilt has a total of (10) feather blocks: (5) for each colorway. Please also note that solid colors in block construction diagrams are merely for showing the various pieces in the block. Refer to actual block diagrams on page 11 rendered with fabric images for actual fabric placements.

### Quilt Top Assembly

1. Pieced rows. Refer to quilt image for block placement and orientation, arrange and sew together (5) feather blocks and (6) 5" x 31 ½" Tortilla rectangles to make a pieced row. Make a total of (2) pieced rows. Row 1 is shown below.