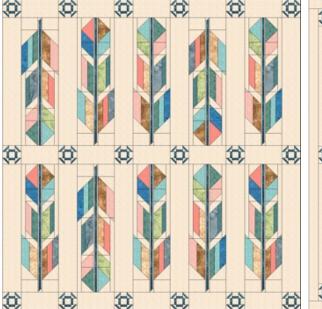

Light as a Feather

designed exclusively for Hoffman Fabrics by

Wendy Sheppard

Finished Size: 77" x 80.5"
FREESHOP-145-Spring

### Quilt Top Assembly

1. Pieced rows. Refer to quilt image for block placement and orientation, arrange and sew together (5) feather blocks and (6) 5" x 31 ½" Tortilla rectangles to make a pieced row. Make a total of (2) pieced rows. Row 1 is shown below.

2. Pieced sashing rows. Arrange and sew together (6) cornerstone blocks and (5) 5" x 9 ½" Tortilla rectangles to make a pieced sashing row. Make a total of (3) pieced sashing rows.

**3.** Sew together pieced rows and pieced sashing rows to complete quilt center.

**4.** Sew (2) 3" x 76" Tortilla strips to the left and right sides of quilt center, followed by (2) 3" x 77  $\frac{1}{2}$ " Tortilla strips to the top and bottom of quilt center to complete quilt top.