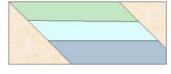

#### **Section A**

1. Draw a diagonal line on the wrong side of (1)  $3\frac{1}{2}$ " x  $3\frac{1}{2}$ " Tortilla square. Place square, right sides together, at the top right corner of (1)  $3\frac{1}{2}$ " x  $6\frac{1}{2}$ " **Fabric 1** rectangle. Sew on drawn line. Trim  $\frac{1}{4}$ " away from sewn line. Repeat with (1)  $3\frac{1}{2}$ " x  $3\frac{1}{2}$ " **Fabric 2** square at the top left corner of the same **Fabric 1** rectangle.

2. Draw a diagonal line on the wrong side of (1)  $2^{1/2}$ " x  $2^{1/2}$ " Tortilla square. Place square, right sides together, at the top left corner of (1)  $3^{1/2}$ " x  $3^{1/2}$ " **Fabric 2** square. Sew on drawn line. Trim 1/4" away from sewn line. Open and press to reveal corner triangle.

Sew unit to the left of Step 1 unit to complete Section A. Make a total of (5) sections, as well as (5) mirror-imaged sections each for Colorway 1 and Colorway 2.

| Colorway 1 | Colorway 1    | Colorway 2 | Colorway 2    |
|------------|---------------|------------|---------------|
|            | mirror-imaged |            | mirror-imaged |
|            |               |            |               |