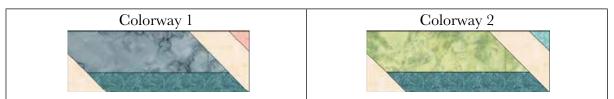

5. Make a total of (5) sections for Colorway 1 and Colorway 2.

**Section B-Right** 

- 1. Sew together (1) 2  $\frac{1}{2}$ " x 9  $\frac{1}{2}$ " **Fabric 1** and (1) 1  $\frac{1}{2}$ " x 9  $\frac{1}{2}$ " **Fabric 2** rectangles, along the long sides.
- 2. Draw a diagonal line on the wrong side of (1) 2  $\frac{1}{2}$ " x 2  $\frac{1}{2}$ " Tortilla square. Place square, right sides together, at the bottom left corner of Step 1 unit. Sew on drawn line. Trim  $\frac{1}{4}$ " away from sewn line. Open and reveal corner triangle.
- 3. Draw a diagonal line on the wrong side of (1)  $3\frac{1}{2}$ " x  $3\frac{1}{2}$ " Tortilla square. Place square, right sides together, at the top right corner of Step 1 unit. Sew on drawn line. Trim  $\frac{1}{4}$ " away from sewn line. Open and press reveal corner triangle.