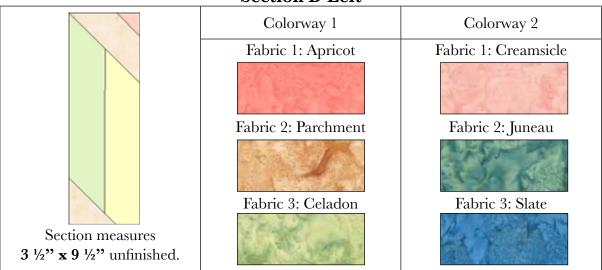

# Fabrics and Cutting Chart

|          | Tubites and Satting Shart                                                                                                                                                                                             |  |  |  |  |
|----------|-----------------------------------------------------------------------------------------------------------------------------------------------------------------------------------------------------------------------|--|--|--|--|
| Fabric   | Cutting Directions                                                                                                                                                                                                    |  |  |  |  |
|          | Feather Spine Section (20) 3/4" x WOF strips. Sub-cut (20) 3/4" x 31 1/2" strips. (1) 1 1/2" x WOF strips. Sub-cut (10) 1 1/2" x 1 1/2" squares.  Section A                                                           |  |  |  |  |
| Tortilla | (2) 2 ½" <b>x WOF strips.</b> Sub-cut (20) 2 ½" x 2 ½" squares.                                                                                                                                                       |  |  |  |  |
| Tortina  | (2) 3 ½" <b>x WOF strips.</b> Sub-cut (20) 3 ½" <b>x</b> 3 ½" squares.                                                                                                                                                |  |  |  |  |
|          | Section B (2) 2 ½" x WOF strips. Sub-cut (20) 2 ½" x 2 ½" squares. (2) 3 ½" x WOF strips. Sub-cut (20) 3 ½" x 3 ½" squares.                                                                                           |  |  |  |  |
|          | Section C (2) 3 ½" x WOF strips. Sub-cut (20) 3 ½" x 3 ½" squares. (3) 4 ½" x WOF strips. Sub-cut (20) 4 ½" x 4 ½" squares.                                                                                           |  |  |  |  |
|          | Feather Block Rectangles (2) 4 ½" x WOF strips. Sub-cut (20) 3 ½" x 4 ½" rectangles.                                                                                                                                  |  |  |  |  |
|          | For combining Sections A and B (Combo Strip) (1) 18 ½" x WOF strip. Sub-cut (20) 1 ½" x 18 ½" rectangles.                                                                                                             |  |  |  |  |
|          | Horizontal & Vertical Sashing Rectangles (12) 5" WOF strips. Sub-cut (1) 5 x 31 ½" and (1) 5" x 9 1/2" rectangles from each of the 12 strips. Cut (1) 5" WOF strip and sub-cut (3) additional 5" x 9 ½" rectangles.   |  |  |  |  |
|          | Cornerstone Blocks (3) 1 ½" x WOF strips. Sub-cut (72) 1 ½" x 1 ½" squares. (4) 2" x WOF strips. Sub-cut (72) 1 ½" x 2" rectangles and (18) 2" x 2" squares. (3) 2 ½" x WOF strips. Sub-cut (36) 2 ½" x 2 ½" squares. |  |  |  |  |
|          | Outer Border (8) 3" x WOF strips. Piece strips and sub-cut (2) 3" x 76" and (2) 3" x 77 ½" strips.                                                                                                                    |  |  |  |  |

| Fabric                                                                                                          | Cutting Directions                                                                                      |  |  |  |  |  |
|-----------------------------------------------------------------------------------------------------------------|---------------------------------------------------------------------------------------------------------|--|--|--|--|--|
| Desire Carlos                                                                                                   | Colorway 1, Section C-right, Fabric 3                                                                   |  |  |  |  |  |
| 是了经济地区。                                                                                                         | (3) 2" <b>x WOF strips.</b> Sub-cut (5) 2" x 10 ½" rectangles and                                       |  |  |  |  |  |
| A. S. S. S. S. S.                                                                                               | (5) 1 ½" x 1 ½" squares, for <b>colorway 1, AB Combo Strip-right.</b>                                   |  |  |  |  |  |
|                                                                                                                 | , , , , , , , , , , , , , , , , , , , ,                                                                 |  |  |  |  |  |
| START MISSERIES                                                                                                 | Colorway 2, Section A-left, Fabric 2                                                                    |  |  |  |  |  |
| Slate                                                                                                           | (1) 3 ½" <b>x WOF strip.</b> Sub-cut (10) 3 ½" x 3 ½" squares.                                          |  |  |  |  |  |
|                                                                                                                 | Colorway 2, Section B-left, Fabric 3                                                                    |  |  |  |  |  |
|                                                                                                                 | (1) 1 ½" <b>x WOF strip.</b> Sub-cut (5) 1 ½" x 1 ½" squares.                                           |  |  |  |  |  |
|                                                                                                                 | Colorway 1, Section A-left, Fabric 2                                                                    |  |  |  |  |  |
|                                                                                                                 | (1) 3 ½" <b>x WOF strip.</b> Sub-cut (10) 3 ½" x 3 ½" squares.                                          |  |  |  |  |  |
| Tenant                                                                                                          | (2) 6 72 12 W 62 Su2-pt Sus sub (16) 6 72 116 72 squares                                                |  |  |  |  |  |
| (1) 图 (1) | Colorway 1, Section B-left, Fabric 3                                                                    |  |  |  |  |  |
|                                                                                                                 | Colorway 2, Section C-right, Fabric 4                                                                   |  |  |  |  |  |
| Celadon                                                                                                         | (1) 1 ½" <b>x WOF strip.</b> Sub-cut (10) 1 ½" x 1 ½" squares.                                          |  |  |  |  |  |
|                                                                                                                 |                                                                                                         |  |  |  |  |  |
|                                                                                                                 | Colorway 2, Section B-right, Fabric 1                                                                   |  |  |  |  |  |
|                                                                                                                 | (2) 2 ½" <b>x WOF strips.</b> Sub-cut (5) 2 ½" x 9 ½" rectangles.                                       |  |  |  |  |  |
|                                                                                                                 | Colorway 1, Section B-left, Fabric 2                                                                    |  |  |  |  |  |
| The second second                                                                                               | Colorway 1, Section C-left, Fabric 3                                                                    |  |  |  |  |  |
|                                                                                                                 | (2) 2" x WOF strips. Sub-cut (5) 2" x 9 ½" rectangles and (5)                                           |  |  |  |  |  |
| <b>企</b> 1000000000000000000000000000000000000                                                                  | $1^{1/2}$ " x $1^{1/2}$ " squares.                                                                      |  |  |  |  |  |
| Parchment                                                                                                       | Colorway 2, Section C-left, Fabric 2                                                                    |  |  |  |  |  |
| T di cilii i                                                                                                    | (2) 2 ½" <b>x WOF strips.</b> Sub-cut (5) 2 ½" x 10 ½" rectangles.                                      |  |  |  |  |  |
|                                                                                                                 | Colorway 1, Section C-left, Fabric 2                                                                    |  |  |  |  |  |
| AMERICA                                                                                                         | (2) 2 ½" <b>x WOF strips.</b> Sub-cut (5) 2 ½" x 10 ½" rectangles.                                      |  |  |  |  |  |
| 四年128年11月20日                                                                                                    | 1 (7)                                                                                                   |  |  |  |  |  |
| A FEE BOOK                                                                                                      | Colorway 2, Section A-right, Mirror-imaged, Fabric 1                                                    |  |  |  |  |  |
| <b>新</b>                                                                                                        | (1) 3 ½" <b>x WOF strip.</b> Sub-cut (5) 3 ½" x 6 ½" rectangles.                                        |  |  |  |  |  |
| Toast                                                                                                           |                                                                                                         |  |  |  |  |  |
|                                                                                                                 | Colorway 2, Section C-right, Fabric 1                                                                   |  |  |  |  |  |
|                                                                                                                 | (2) 1 3/4" <b>x WOF strips.</b> Sub-cut (5) 1 3/4" x 10 1/2" rectangles.                                |  |  |  |  |  |
|                                                                                                                 | Colorway 1, Section B-left, Fabric 1                                                                    |  |  |  |  |  |
| (2) 2" <b>x WOF strips.</b> Sub-cut (5) 2" x 9 ½" rectangles.                                                   |                                                                                                         |  |  |  |  |  |
|                                                                                                                 |                                                                                                         |  |  |  |  |  |
| SA FRANCISCO                                                                                                    | Colorway 2, Section A-left, Fabric 1                                                                    |  |  |  |  |  |
| Apricat                                                                                                         | (1) 3 ½" <b>x WOF strip.</b> Sub-cut (5) 3 ½" x 6 ½" rectangles.                                        |  |  |  |  |  |
| Apricot                                                                                                         | Colomyay 2 Section C right Fahric 2                                                                     |  |  |  |  |  |
|                                                                                                                 | Colorway 2, Section C-right, Fabric 2 (2) 1 3/4" x WOF strips. Sub-cut (5) 1 3/4" x 10 1/2" rectangles. |  |  |  |  |  |
|                                                                                                                 | (4) 1 /4 A WOT Suips. Sub-cut (3) 1 /4 X 10 /2 rectangles.                                              |  |  |  |  |  |