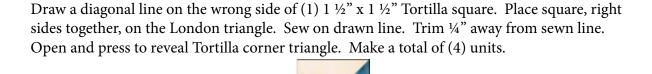

#### **Feather Spine Section**

- 1. Sew (2)  $^{3}\!/_{4}$  " x 31  $^{1}\!/_{2}$  " Tortilla rectangles to the opposite long sides of (1) 1" x 31  $^{1}\!/_{2}$  " London rectangle.
- 2. Draw a diagonal line on the wrong side of (1) 1  $^{1}/_{2}$ " x 1  $^{1}/_{2}$ " Tortilla square. Place square, right sides together, at a corner of strip set made in Step 1. Sew on drawn line, noting seam orientation. Trim  $^{1}/_{4}$ " away from sewn line. Open and press to reveal corner triangle to complete (1) feather spine section. Section measures 1  $^{1}/_{2}$ " x 31  $^{1}/_{2}$ " Make a total of (10) feather spine sections.