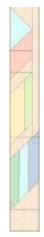

# Light as A Feather

Pieces are sorted by colorways, sections and fabric SKU numbers for easy organization.

### Constructing the Blocks

Designer's Note: Due to the number of pieces and fabrics used in one block, it is advisable to construct the block by sections. Organize and lay out fabrics for colorway 1 and colorway 2 by sections before constructing. Quilt has a total of (10) feather blocks: (5) for each colorway. Please also note that solid colors in block construction diagrams are merely for showing the various pieces in the block. Refer to actual block diagrams on page 11 rendered with fabric images for actual fabric placements.