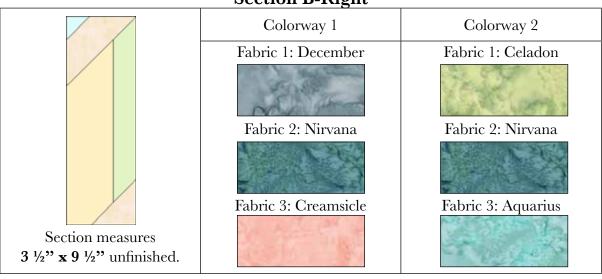

5. Make a total of (5) sections for Colorway 1 and Colorway 2.

**Section B-Right** 

- 1. Sew together (1) 2  $\frac{1}{2}$ " x 9  $\frac{1}{2}$ " **Fabric 1** and (1) 1  $\frac{1}{2}$ " x 9  $\frac{1}{2}$ " **Fabric 2** rectangles, along the long sides.
- 2. Draw a diagonal line on the wrong side of (1) 2  $\frac{1}{2}$ " x 2  $\frac{1}{2}$ " Tortilla square. Place square, right sides together, at the bottom left corner of Step 1 unit. Sew on drawn line. Trim  $\frac{1}{4}$ " away from sewn line. Open and reveal corner triangle.
- 3. Draw a diagonal line on the wrong side of (1)  $3\frac{1}{2}$ " x  $3\frac{1}{2}$ " Tortilla square. Place square, right sides together, at the top right corner of Step 1 unit. Sew on drawn line. Trim  $\frac{1}{4}$ " away from sewn line. Open and press reveal corner triangle.